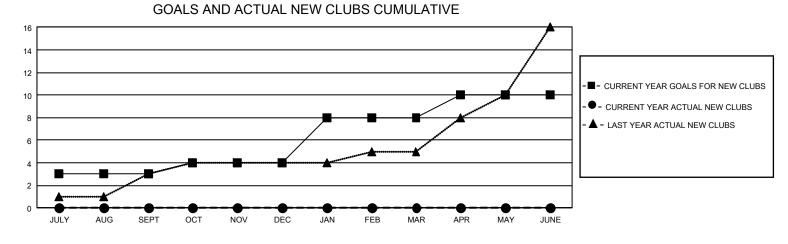

## GAT MONTHLY MEMBERSHIP PROGRESS REPORT Results

GMT Constitutional Area 3, Group J

REPORT DOES NOT INCLUDE CLUBS IN UNDISTRICTED AREAS.

| Clubs                 |               |           |               | Members               |                          |                         |                                                    |
|-----------------------|---------------|-----------|---------------|-----------------------|--------------------------|-------------------------|----------------------------------------------------|
| RESULTS FOR 2022-2023 |               |           |               | RESULTS FOR 2022-2023 |                          |                         |                                                    |
| QUARTER               | NEW CLUB GOAL | NEW CLUBS | DROPPED CLUBS | QUARTER               | EMBER GROWTH NET<br>GOAL | MEMBER GROWTH<br>ACTUAL | DROPPED MEMBERS<br>ACTUAL (including<br>transfers) |
| JULY/AUG/SEPT         | - 9           | 0         | 3             | JULY/AUG/SEPT         | 60                       | 104                     | 271                                                |
| OCT/NOV/DEC           | 3             | 0         | 0             | OCT/NOV/DEC           | 103                      | 89                      | 149                                                |
| JAN/FEB/MAR           | 12            | 0         | 0             | JAN/FEB/MAR           | 130                      | 0                       | 0                                                  |
| APR/MAY/JUNE          | 6             | 0         | 0             | APR/MAY/JUNE          | 151                      | 0                       | 0                                                  |