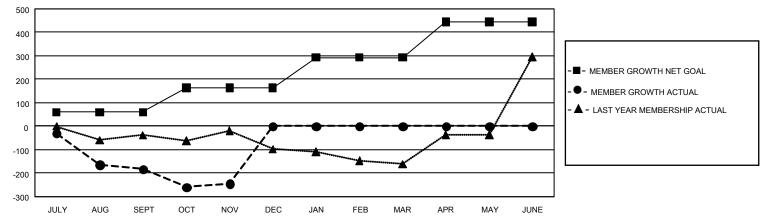

## GAT MONTHLY MEMBERSHIP PROGRESS REPORT Results

GMT Constitutional Area 3, Group J

REPORT DOES NOT INCLUDE CLUBS IN UNDISTRICTED AREAS.

| Clubs                 |               |           |               | Members               |                          |                         |                                                    |
|-----------------------|---------------|-----------|---------------|-----------------------|--------------------------|-------------------------|----------------------------------------------------|
| RESULTS FOR 2022-2023 |               |           |               | RESULTS FOR 2022-2023 |                          |                         |                                                    |
| QUARTER               | NEW CLUB GOAL | NEW CLUBS | DROPPED CLUBS | QUARTER               | EMBER GROWTH NET<br>GOAL | MEMBER GROWTH<br>ACTUAL | DROPPED MEMBERS<br>ACTUAL (including<br>transfers) |
| JULY/AUG/SEPT         | - 9           | 0         | 3             | JULY/AUG/SEPT         | 60                       | 104                     | 271                                                |
| OCT/NOV/DEC           | 3             | 0         | 0             | OCT/NOV/DEC           | 103                      | 89                      | 149                                                |
| JAN/FEB/MAR           | 12            | 0         | 0             | JAN/FEB/MAR           | 130                      | 0                       | 0                                                  |
| APR/MAY/JUNE          | 6             | 0         | 0             | APR/MAY/JUNE          | 151                      | 0                       | 0                                                  |